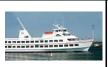

#### 4 Hy-Line to Nantucket

Two adult round-trip tickets for traditional ferry service between Hyannis and Nantucket on Hy-Line Cruises. There are some limited date exceptions. Donated by Hy-Line Cruises

Value: \$90 Minimum Bid: \$35 Bid Increments: \$10